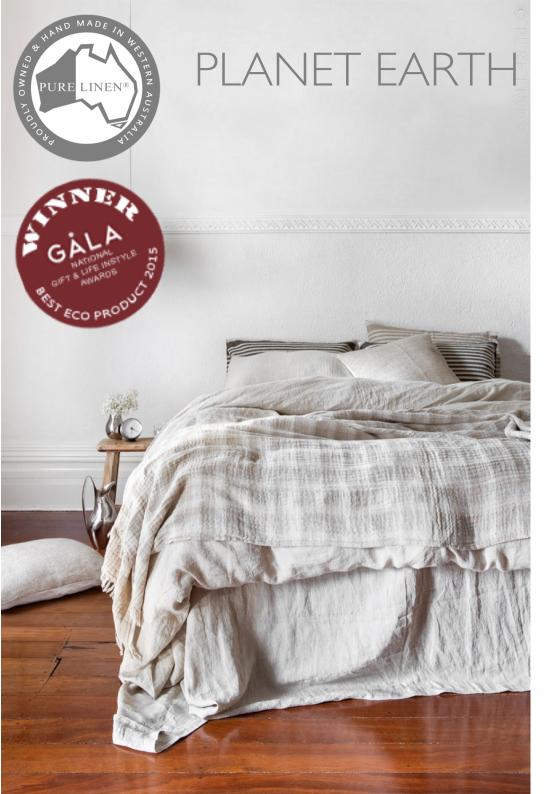

## STONEWASHED

This beautiful and evocative range was awarded the 2015 GALA Gift & Life In Style "ECO" Award.

A stonewashed linen, made under Masters of Linen Certification, which is a guarantee that the European flax is grown and processed in accord with strict environmental and labour standards. Because of the beauty of the fabric, it is finished with a simple hem.

Our fitted sheets have been designed with extra deep (50cm) sides. This collection is made in Australia & hand-packed with love and care. Composition 100% stonewashed European linen.

Collection Top sheet, fitted sheet (extra-deep 50cm sides and ends to cover highest of mattresses and bed bases), duvet cover, pillowcases. Standard single to king sizes available; standard and European with envelope or oxford finish available in pillowcases).