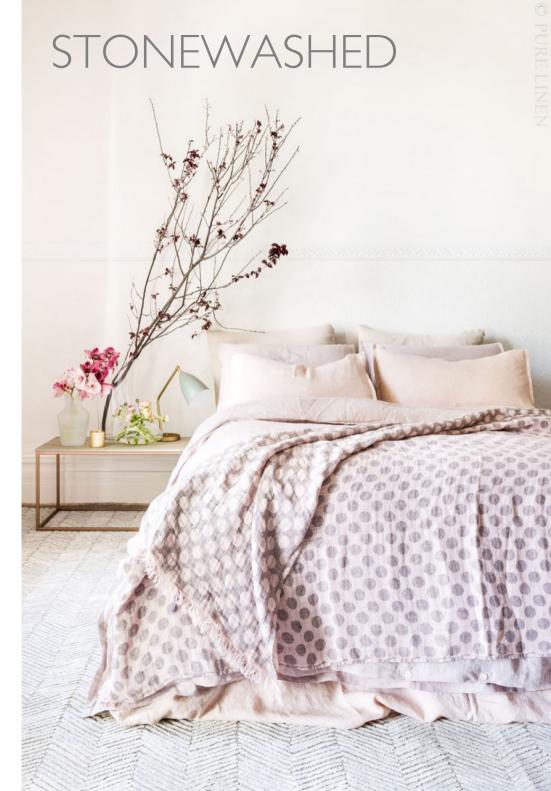

## STONEWASHED

A stonewashed linen, made under Masters of Linen Certification, which is a guarantee that the European flax is grown and processed in accord with strict environmental and labour standards. Because of the beauty of the fabric, it is finished with a simple hem.

Our fitted sheets have been designed with extra deep (50cm) sides. This collection is made in Australia & hand-packed with love and care. Composition 100% stonewashed European linen.

Collection Top sheet, fitted sheet (extra-deep 50cm sides and ends to cover highest of mattresses and bed bases), duvet cover, pillowcases with 1.5cm decorative flange.