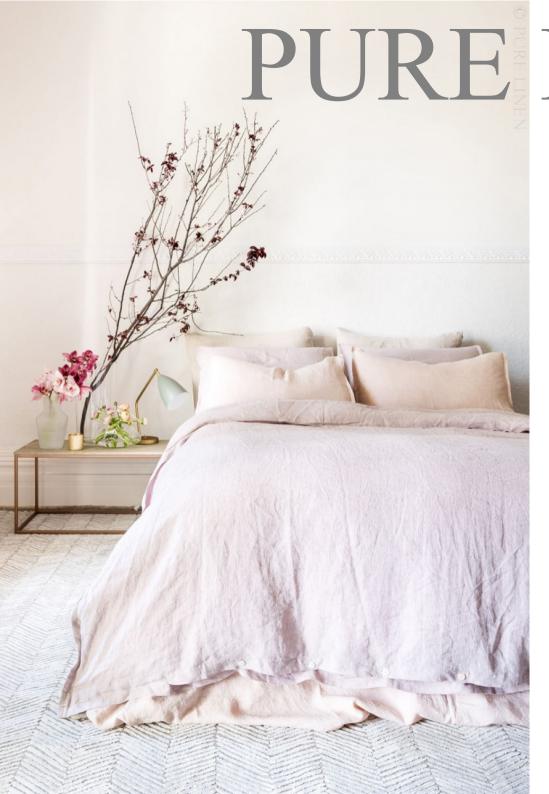

## STONEWASHED

A stonewashed linen, made under Masters of Linen Certification, which is a guarantee that the European flax is grown and processed in accord with strict environmental and labour standards. Because of the beauty of the fabric, it is finished with a simple hem.

Our fitted sheets have been designed with extra deep (50cm) sides. This collection is made in Australia & hand-packed with love and care. Composition 100% stonewashed European linen.

Collection Top sheet, fitted sheet (extra-deep 50cm sides and ends to cover highest of mattresses and bed bases), duvet cover, pillowcases with 1.5cm decorative flange.

Colours:

ART 1027DR

**Dusty Rose** 

**ART 1027SG** 

Steel Grey

185gsm. 185gsm.

ART 1027Nu

Nude