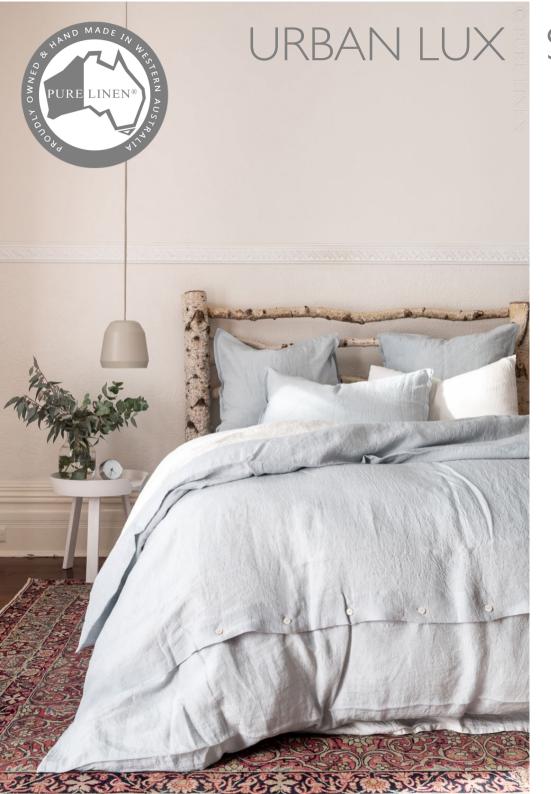

## STONEWASHED

This beautiful and evocative range was awarded the 2015 GALA Gift & Life In Style "ECO" Award.

A stonewashed linen, made under Masters of Linen Certification, which is a guarantee that the European flax is grown and processed in accord with strict environmental and labour standards. Because of the beauty of the fabric, it is finished with a simple hem.

Our fitted sheets have been designed with extra deep (50cm) sides. This collection is made in Australia & hand-packed with love and care. Composition 100% stonewashed European linen.

Collection Top sheet, fitted sheet (extra-deep 50cm sides and ends to cover highest of mattresses and bed bases), duvet cover, pillowcases. Standard single to king sizes available; standard and European with envelope or oxford finish available in pillowcases).

## Colours: