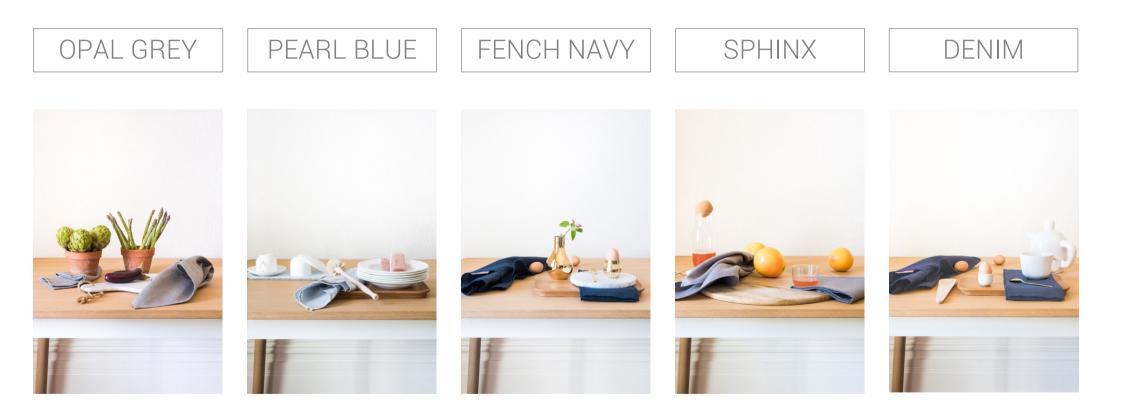

### LESUEUR

LESUEUR Tea Towel Collection Highly absorbent linen towels, with a loop on the longer side

Proudly Made in Australia

Available in colours: Charcoal, Taupe Grey, Arctic Blue, Denim, Optical White, Natural, Semi Natural, Opal Grey, Pearl Blue, French Navy, Cobalt, Citron, Sphinx, Herringbone Optical White, Herringbone Charcoal, Herringbone Pewter, Herringbone Persian Blue, Herringbone Natural.

Composition 100% linen

Softened and pre-shrunk

Size 50 x 70