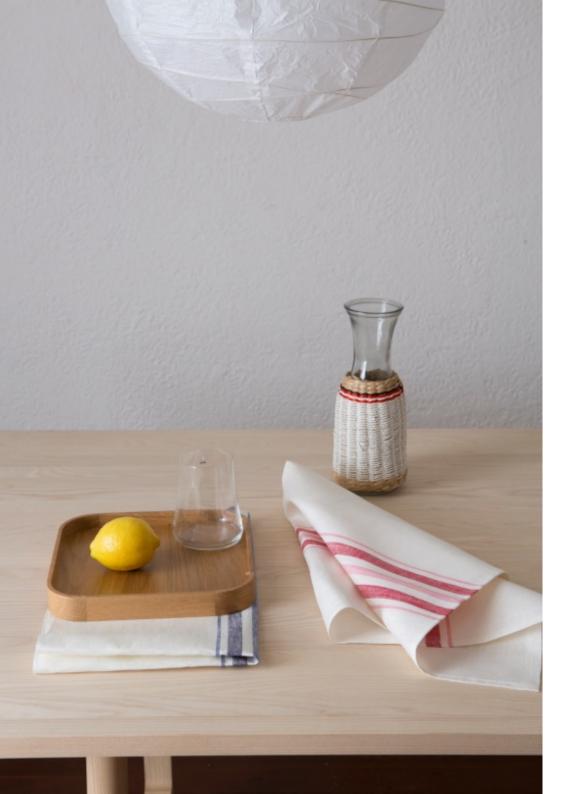

## COUNTRY CHECKS

Nothing says charm like a check tea towel... Our COUNTRY CHECKS Collection of tea towels is a nostalgic nod to weekends and holidays spent entertaining family and friends. It's relaxed, a design statement and a failsafe choice for summer entertaining. Use these tea towels in the kitchen, or as oversized napkins (we also sell traditional napkin sizes in this fabric). They are the perfect choice for the beach house, farmhouse or city-based country kitchen.

Colours White and Red Checks, White and Blue Checks

56% Linen 44% Cotton