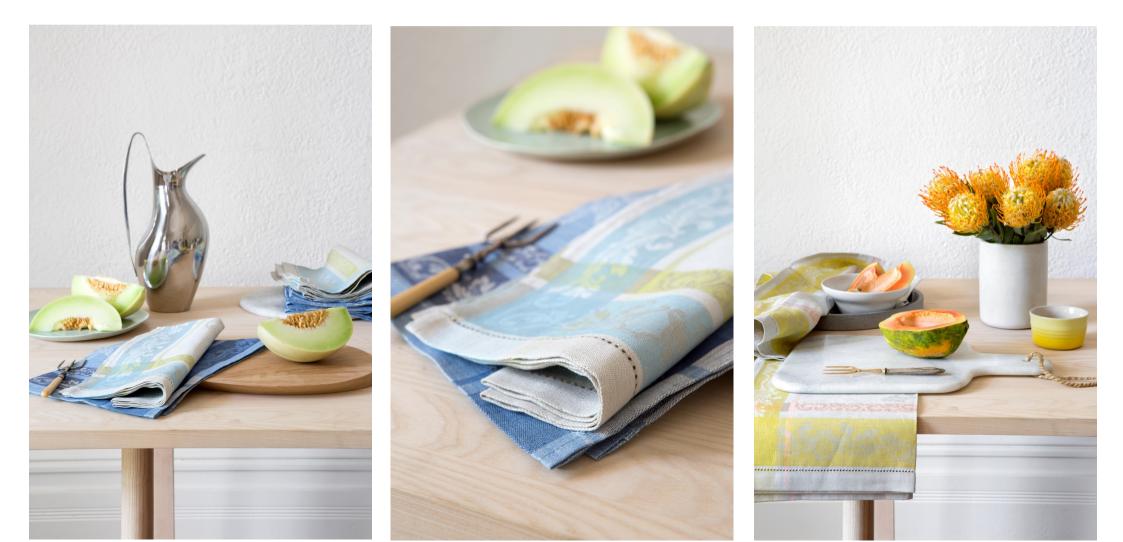

### FRENCH MOTIF

A beautiful combination of linen and pastel colours has born a modern classic. This series of French-inspired tea towels sits as easily in a traditional kitchen as a modern one, adding a sense of refined style to both.

FRENCH MOTIF tea towels are the perfect gift for yourself or a friend.

100% Jacquard Linen Colours Pastel Blue/Green, Wedgewood Blue, Pastel Peach/Lime Size 50 x 70