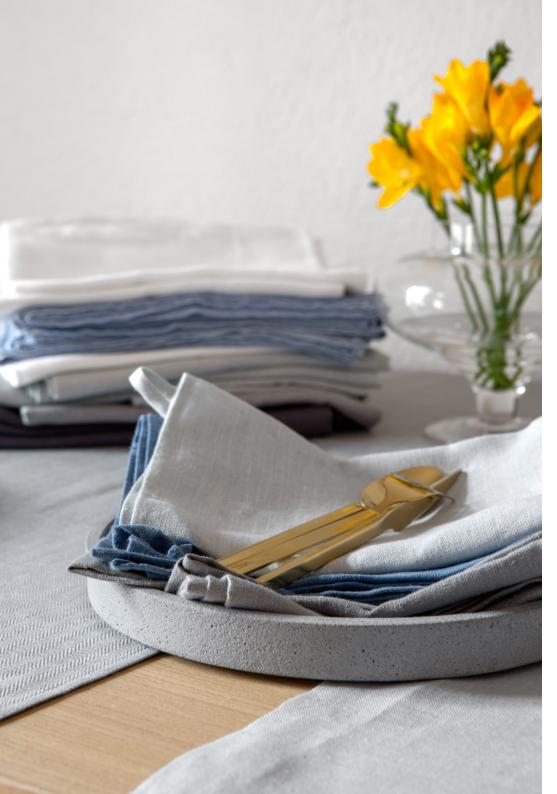

### LESUEUR

LESUEUR Tea Towel Collection Highly absorbent linen towels, with a loop on the longer side

Proudly Made in Australia

Available in colours: Charcoal, Taupe Grey, Arctic Blue, Denim, Optical White, Natural, Semi Natural, Opal Grey, Pearl Blue, French Navy, Cobalt, Citron, Sphinx, Herringbone Optical White, Herringbone Charcoal, Herringbone Pewter, Herringbone Persian Blue, Herringbone Natural.

Composition 100% linen

Softened and pre-shrunk

Size 50 x 70