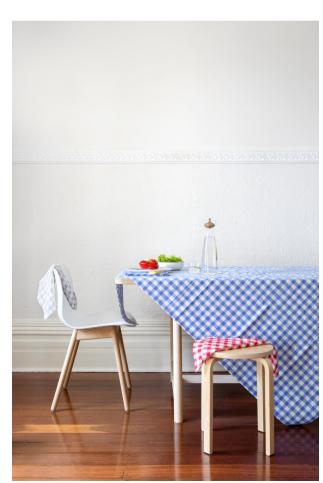

## COUNTRY CHECKS

Nothing says charm like a check tea towel... Our COUNTRY CHECKS Collection of tea towels is a nostalgic nod to weekends and holidays spent entertaining family and friends. It's relaxed, a design statement and a failsafe choice for summer entertaining. Use these tea towels in the kitchen, or as oversized napkins (we also sell traditional napkin sizes in this fabric). They are the perfect choice for the beach house, farmhouse or city-based country kitchen.

Colours White and Red Checks, White and Blue Checks

56% Linen 44% Cotton