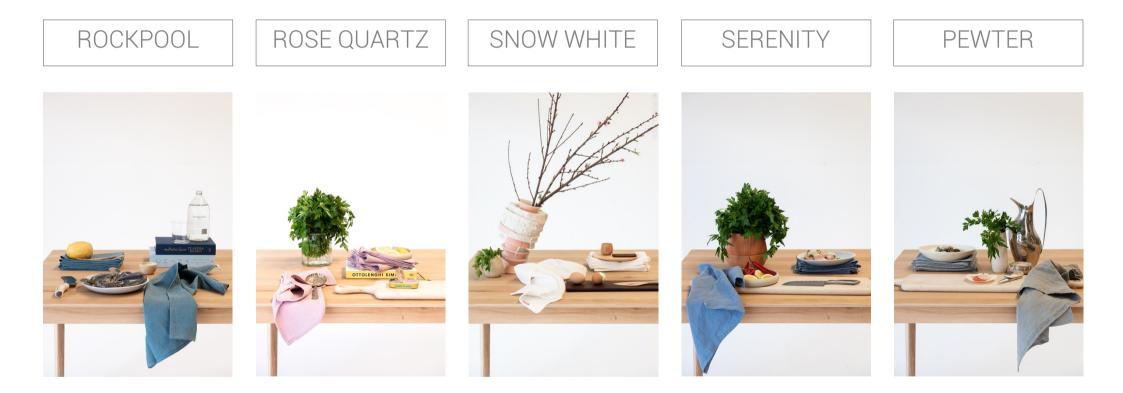

#### CAGLITARI Tea Towel Collection

Casual-yet-sophisticated describes our beautifully simple and soft stonewashed linen range of tea towels.

CAGLITARI is made in Europe and has a relaxed textural quality that works well with other collections in our range.

Colours Pearl Blue, Oyster, Serenity, Rose Quartz, Rockpool, Snow White & Pewter

Composition 100% stonewashed linen

Size 42x70