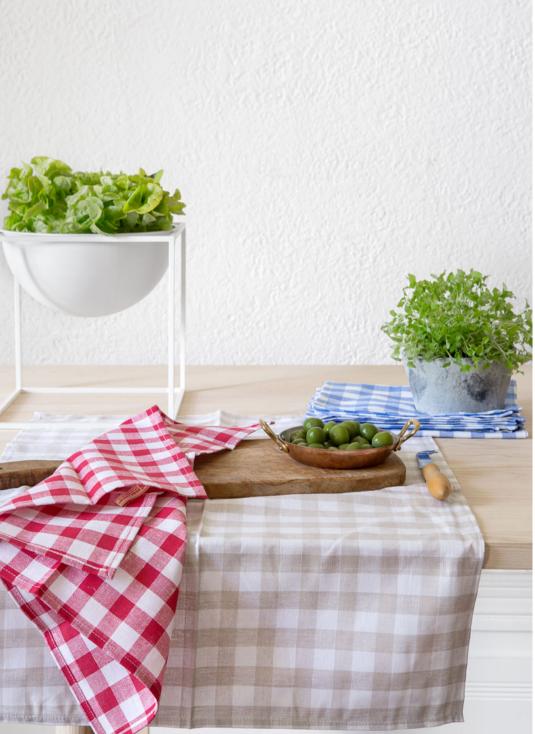

## COUNTRY CHECKS

Nothing says charm like a check tea towel... Our COUNTRY CHECKS Collection of tea towels is a nostalgic nod to weekends and holidays spent entertaining family and friends. It's relaxed, a design statement and a failsafe choice for summer entertaining. Use these tea towels in the kitchen, or as oversized napkins (we also sell traditional napkin sizes in this fabric). They are the perfect choice for the beach house, farmhouse or city-based country kitchen.

Colours White and Red Checks, White and Blue Checks

56% Linen 44% Cotton