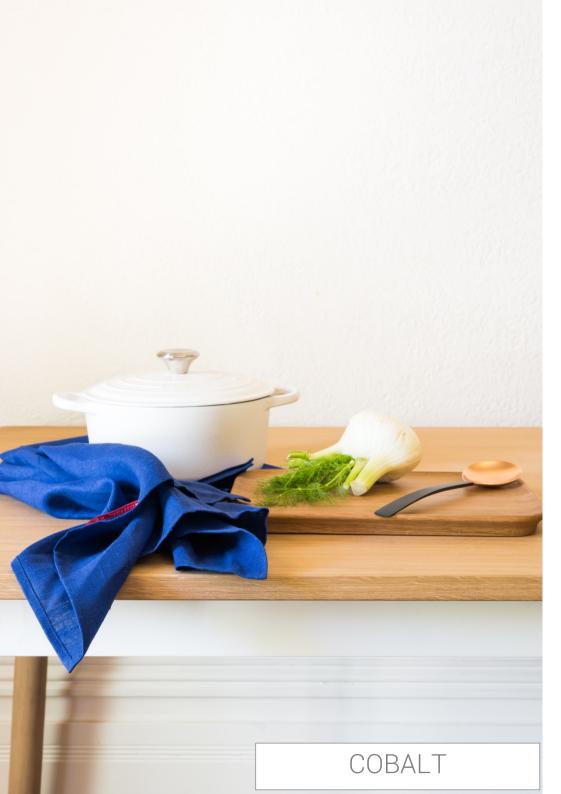

### LESUEUR

LESUEUR Tea Towel Collection Highly absorbent linen towels, with a loop on the longer side

Proudly Made in Australia

Available in colours: Charcoal, Taupe Grey, Arctic Blue, Denim, Optical White, Natural, Semi Natural, Opal Grey, Pearl Blue, French Navy, Cobalt, Citron, Sphinx, Herringbone Optical White, Herringbone Charcoal, Herringbone Pewter, Herringbone Persian Blue, Herringbone Natural.

Composition 100% linen

Softened and pre-shrunk

Size 50 x 70