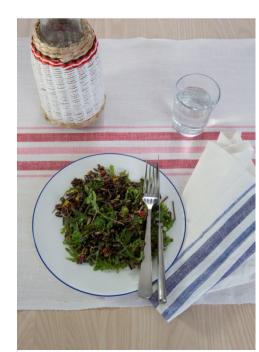

## COUNTRY CHECKS

Nothing says charm like a check tea towel... Our COUNTRY CHECKS Collection of tea towels is a nostalgic nod to weekends and holidays spent entertaining family and friends. It's relaxed, a design statement and a failsafe choice for summer entertaining. Use these tea towels in the kitchen, or as oversized napkins (we also sell traditional napkin sizes in this fabric). They are the perfect choice for the beach house, farmhouse or city-based country kitchen.

Colours White and Red Checks, White and Blue Checks

56% Linen 44% Cotton