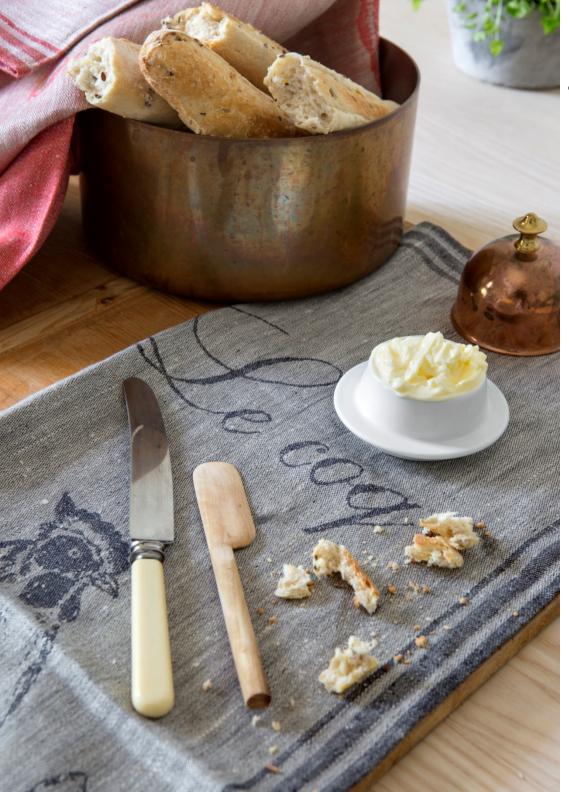

# LE COQ

Classic French style... If it's provincial sophistication you want in the kitchen, then you can't go past the LE COQ Tea Towel Collection. Simple, elegant and restrained, it's the ultimate in classic-yet-functional style. Made from 100 per cent pure linen, these tea towels will not only look good in your kitchen, but also stand the test of time. Perfect for you or for giving.

This is a fantastic quality linen jacquard towel, and is an excellent economic drying cloth for your glassware

100% Jacquard Linen Colours Red and Black Size 50 x 80