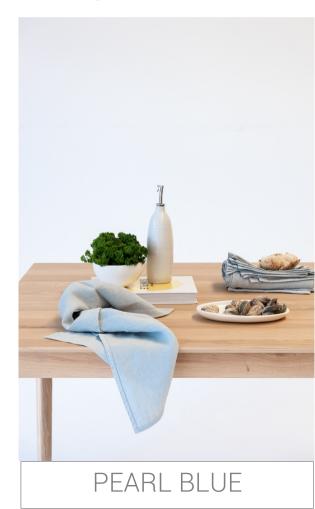

#### CAGLITARI Tea Towel Collection

Casual-yet-sophisticated describes our beautifully simple and soft stonewashed linen range of tea towels.

CAGLITARI is made in Europe and has a relaxed textural quality that works well with other collections in our range.

Colours Pearl Blue, Oyster, Serenity, Rose Quartz, Rockpool, Snow White & Pewter

Composition 100% stonewashed linen

Size 42x70