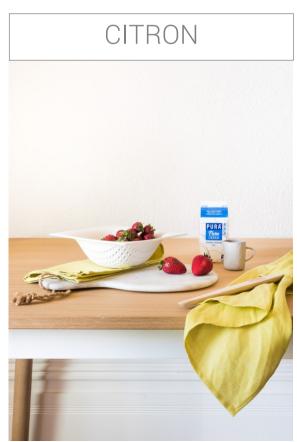

## IN STYLE

Our IN STYLE collection celebrates an exquisite balance of contemporary and traditional designs in natural fibres of linen. Transform everyday meal-time into a seriously good time with these linen tea towels by PURE LINEN! Highly absorbent linen towels, with a loop on the longer side

Made in Europe Colours French Navy, Pearl Blue, Citron, Cobalt, Opal Grey and Sphinx

Composition 100% linen

Softened and pre-shrunk

#### IN STYLE