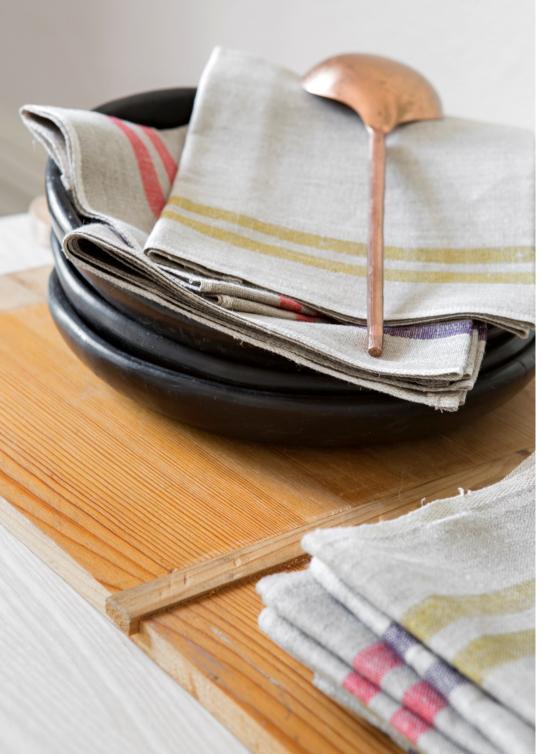

### OLIVES

Nostalgic collection of damask linen tea towels to suit any kitchen. Perfect as your own day-to-day cloth, or perfect to give as a gift. The classic pattern ensures this tea towel collection is simple and elegant.

Composition 56% Linen, 44% Cotton

Jacquard

Colours Violet and Blue