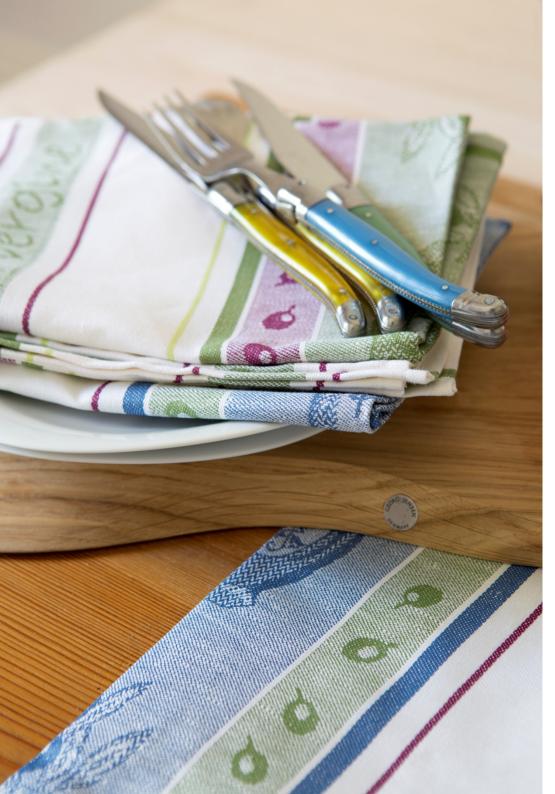

### FRENCH MOTIF

A beautiful combination of linen and pastel colours has born a modern classic. This series of French-inspired tea towels sits as easily in a traditional kitchen as a modern one, adding a sense of refined style to both.

FRENCH MOTIF tea towels are the perfect gift for yourself or a friend.

100% Jacquard Linen Colours Pastel Blue/Green, Wedgewood Blue, Pastel Peach/Lime Size 50 x 70