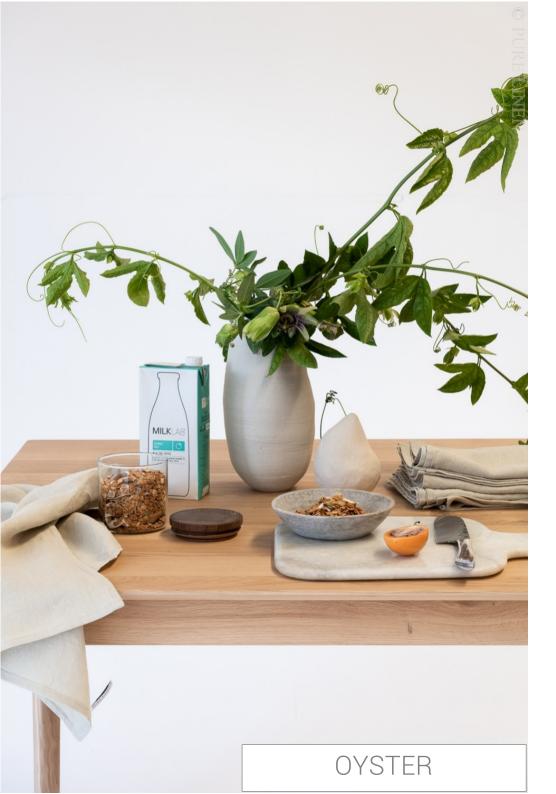

#### CAGLITARI Tea Towel Collection

Casual-yet-sophisticated describes our beautifully simple and soft stonewashed linen range of tea towels.

CAGLITARI is made in Europe and has a relaxed textural quality that works well with other collections in our range.

Colours Pearl Blue, Oyster, Serenity, Rose Quartz, Rockpool, Snow White & Pewter

Composition 100% stonewashed linen

Size 42x70