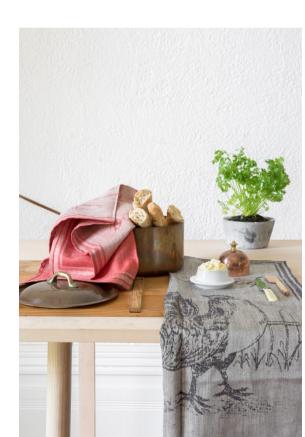

# LE COQ

Classic French style... If it's provincial sophistication you want in the kitchen, then you can't go past the LE COQ Tea Towel Collection. Simple, elegant and restrained, it's the ultimate in classic-yet-functional style. Made from 100 per cent pure linen, these tea towels will not only look good in your kitchen, but also stand the test of time. Perfect for you or for giving.

This is a fantastic quality linen jacquard towel, and is an excellent economic drying cloth for your glassware

100% Jacquard Linen Colours Red and Black Size 50 x 80